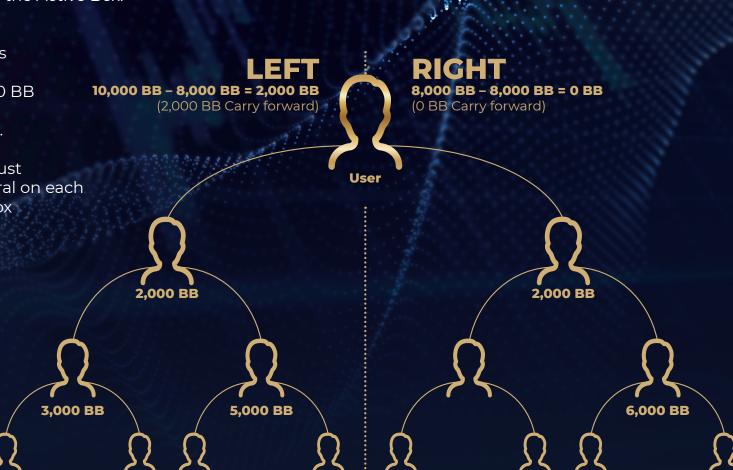

#### Binary plan

You can earn up to 9% bonus for every BitBond matched between your LEFT and your RIGHT legs.

For every 10,000 active BitBonds on your LEFT and 8,000 active BitBonds on your RIGHT you can earn up to 9% bonus on the value of the Active Box.

Example on 9% bonus:

- STRONG leg of e.g. 10,000 BitBonds
- WEAK leg of e.g. 8,000 BitBonds
- You get 9% of 8,000 BitBonds = 720 BB

Binary pays through infinitive levels.

To qualify for a Binary Bonus you must have at least one active, direct referral on each side of your structure with Active Box of minimum 50 BitBonds.